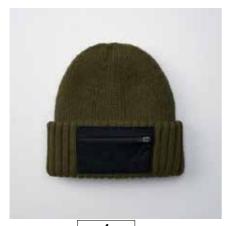

## **Zip Patch Beanie**

Made from recycled materials

TearAway label

Hand wash only

**SKU Count** 

4 ONE\*

Size

**Carton Quantity Poly Bag Qty** 

Black, Graphite Grey/Black, Military Green/Black, Sand/Black Colours **Fabric** 50% Recycled Polyester/50% Acrylic

**Features** Contains 100% GRS certified recycled cotton, certified by

cm

Control Union CU811033

Contains at least 50% Recycled Polyester

Chunky double layer knit

Engineered crown for maximum comfort

Cotton twill patch for decoration Zippered front patch pocket

TearAway label for ease of rebranding

6505009090 **Commodity Code Country of Origin** China