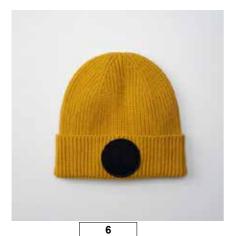

## **Circular Fashion Patch Beanie**

Made from recycled materials

TearAway label

Hand wash only

0

32 100 9

17 56

**SKU Count** 

**Features** 

Airforce Blue/Black, Black, Burgundy/Black, Graphite

Grey/Black, Mustard/Black, Olive Green/Black

Fabric 52% Recycled Polyester/47% Acrylic/1% Elastane GRS Certified - CU811103

> Recycled Polyester made from 100% rPET Contains at least 50% Recycled Polyester

Ribbed knit Single layer knit

Cotton twill circular patch for decoration Engineered crown for maximum comfort Cuffed design for optimal decoration TearAway label for ease of rebranding

**Commodity Code** 6505009090