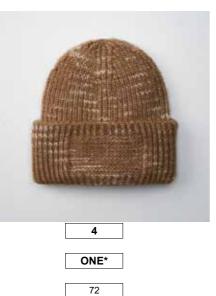

## **B330R Chunky Knitted Patch Beanie**

Made from recycled materials

Pantone

Hand wash only

с м

Υ κ

TearAway label

Colour

|                       |                                                                                     | Colour<br>Cloudy Haze | Pantone<br>Cool Grey 4C | С<br>26 | <b>М</b><br>21 | Υ<br>21 | <b>к</b><br>0 |
|-----------------------|-------------------------------------------------------------------------------------|-----------------------|-------------------------|---------|----------------|---------|---------------|
| SKU Count             | 4                                                                                   | Espresso Haze         | 479C                    | 31      | 47             | 62      | 6             |
|                       |                                                                                     | Midnight Haze         | 426C                    | 73      | 68             |         | 65            |
| Size                  | ONE*                                                                                | Strawberry Haze       | 4033C                   | 0       | 31             | 25      | 0             |
| Carton Quantity       | 72                                                                                  |                       |                         |         |                |         |               |
| Poly Bag Qty          | 6 Pricelist Pack Qty                                                                |                       |                         |         |                |         |               |
|                       |                                                                                     |                       |                         |         |                |         |               |
| Approx Carton Weight  | 12 kg                                                                               |                       |                         |         |                |         |               |
| Carton Dimensions     | 50x40x50 cm                                                                         |                       |                         |         |                |         |               |
| Approx Product Weight | 140 g                                                                               |                       |                         |         |                |         |               |
| Maximum Embroidery ** | 15x5                                                                                |                       |                         |         |                |         |               |
|                       |                                                                                     |                       |                         |         |                |         |               |
| Colours               | Cloudy Haze, Espresso Haze, Midnight Haze, Strawberry<br>Haze                       |                       |                         |         |                |         |               |
| Fabric                | 50% Recycled Polyester/50% Acrylic                                                  |                       |                         |         |                |         |               |
| Features              | Contains 100% GRS certified recycled cotton, certified by<br>Control Union CU811033 |                       |                         |         |                |         |               |
|                       | Contains at least 50% Recycled Polyester                                            |                       |                         |         |                |         |               |
|                       | Heavyweight multi yarn design                                                       |                       |                         |         |                |         |               |
|                       | Engineered crown for maximum comfort                                                |                       |                         |         |                |         |               |
|                       | Double layer turn up cuff                                                           |                       |                         |         |                |         |               |
|                       | Reverse knit cuff for ease of rebranding                                            |                       |                         |         |                |         |               |
|                       | Cuffed design for optimal decoration                                                |                       |                         |         |                |         |               |
|                       | TearAway label for ease of rebranding                                               |                       |                         |         |                |         |               |
| Commodity Code        | 6505009090                                                                          |                       |                         |         |                |         |               |
| Country of Origin     | China                                                                               |                       |                         |         |                |         |               |
|                       |                                                                                     |                       |                         |         |                |         |               |