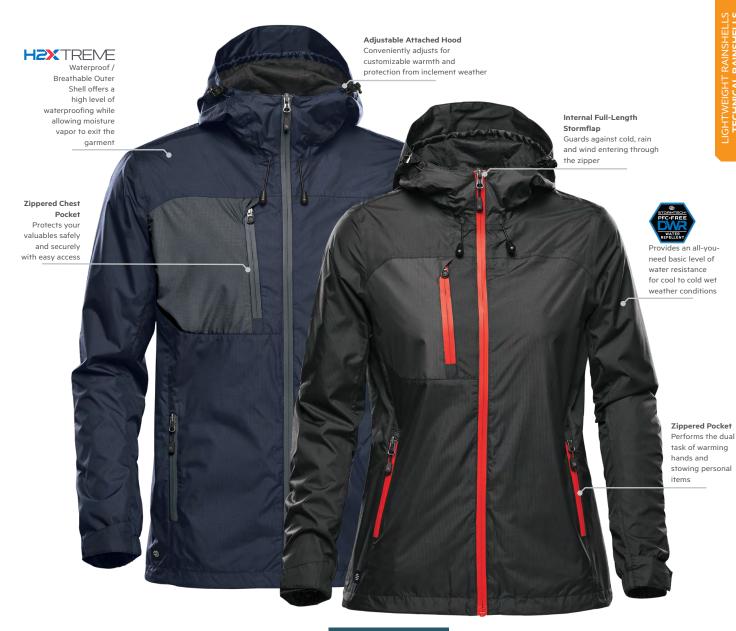

## **OLYMPIA SHELL**

GXJ-2 | GXJ-2W

MSRP \$130.00

A walk through scenic coastal stretches are moments to seize. Even a wet, rainy forecast should not get in the way of summer adventure. So, come prepared with the ultralight Olympia Shell with PFC-Free waterproof, breathable fabric, adjustable hood and a fulllength stormflap. This lightweight shell offers articulated comfort and superior, technical weather-ready features.

FABRICATION: 100% Polyester Ripstop, 3.07oz/yd2 (USA)/ 104gsm (CDN) with 100% Polyester Lining

Critically Sealed Seams

5°C to 20°C | 41°F to 68°F

MEN'S SIZING: S-3XL (Black/Granite & Navy/Granite S-5XL)

WOMEN'S SIZING: XS-2XL (Black/Granite & Navy/Granite XS-3XL)