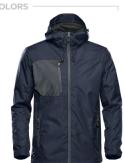

## **OLYMPIA SHELL**

GXJ-2 | GXJ-2W

MSRP \$130.00

A walk through scenic coastal stretches are moments to seize. Even a wet, rainy forecast should not get in the way of summer adventure. So, come prepared with the ultralight Olympia Shell with PFC-Free waterproof, breathable fabric, adjustable hood and a fulllength stormflap. This lightweight shell offers articulated comfort and superior, technical weather-ready features.

FABRICATION: 100% Polyester Ripstop, 3.07oz/yd2 (USA)/ 104gsm (CDN) with 100% Polyester Lining

Critically Sealed Seams

5°C to 20°C | 41°F to 68°F

MEN'S SIZING: S-3XL (Black/Granite & Navy/Granite S-5XL)

WOMEN'S SIZING: XS-2XL (Black/Granite & Navy/Granite XS-3XL)

DECORATION OPTIONS:

M'S & W'S: BLACK/GRANITE

M'S & W'S: BLACK/AZURE BLUE

M'S & W'S: BLACK/BRIGHT RED

M'S & W'S: GRANITE/BLACK

M'S & W'S: NAVY/GRANITE