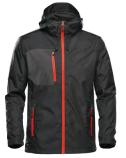

## **OLYMPIA SHELL**

GXJ-2 | GXJ-2W

MSRP \$130.00

A walk through scenic coastal stretches are moments to seize. Even a wet, rainy forecast should not get in the way of summer adventure. So, come prepared with the ultralight Olympia Shell with PFC-Free waterproof, breathable fabric, adjustable hood and a fulllength stormflap. This lightweight shell offers articulated comfort and superior, technical weather-ready features.

FABRICATION: 100% Polyester Ripstop, 3.07oz/yd2 (USA)/ 104gsm (CDN) with 100% Polyester Lining

Critically Sealed Seams

5°C to 20°C | 41°F to 68°F

MEN'S SIZING: S-3XL (Black/Granite & Navy/Granite S-5XL)

WOMEN'S SIZING: XS-2XL (Black/Granite & Navy/Granite XS-3XL)

DECORATION OPTIONS:

M'S & W'S: BLACK/GRANITE

M'S & W'S: BLACK/AZURE BLUE

M'S & W'S: BLACK/BRIGHT RED

M'S & W'S: GRANITE/BLACK

M'S & W'S: NAVY/GRANITE