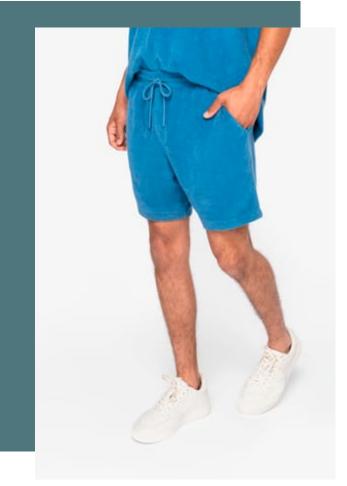

# **Eco-friendly men's Terry Towel** shorts

Comfortable and breathable towelling material.

native 🧠 spirit

No label: 100% customisable for your brand.

Made in Portugal.

80 % organic cotton / 20 % post-consumer recycled polyester. Made in Portugal. Combed cotton. Towelling material. Énzyme washed. Elasticated waist with drawstrings. Fancy false fly. Back patch pocket.

## **Colours**

Coffee

**Country of origin** 

Iron Grey

Ivory

NS727

## Grammage

210 gsm

Portugal

Grey

Organic Khaki

Green

Blue