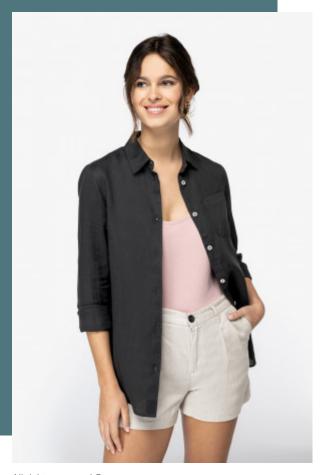

# Ladies' linen shirt

Linen offers a sustainable, thermoregulating and lightweight fabric.

No label: 100% customisable for your project.

native 🖢 spirit

Smart casual look.

100 % linen. Straight fit. Classic placket with pearlised buttons. Chest pocket on left-hand side. Back yoke with pleats. "Doghouse" pointed sleeve placket with buttons. Contrasting Natural trim inside collar stand. The Linen colour does not come from dyeing and may vary from product to product.