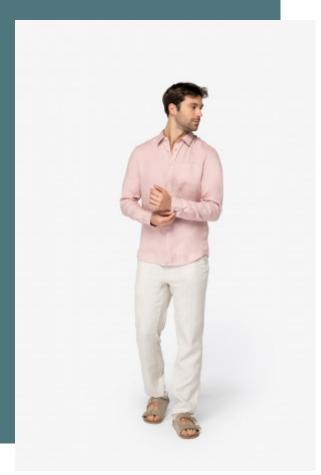

# Men's linen shirt

Linen offers a sustainable, thermoregulating and lightweight fabric.

No label: 100% customisable for your project.

Smart casual look.

100 % linen. Straight fit. Classic placket with pearlised buttons. Chest pocket on left-hand side. Back yoke with pleats. "Doghouse" pointed sleeve placket with buttons. Contrasting Natural trim inside collar stand. The Linen colour does not come from dyeing and may vary from product to product.