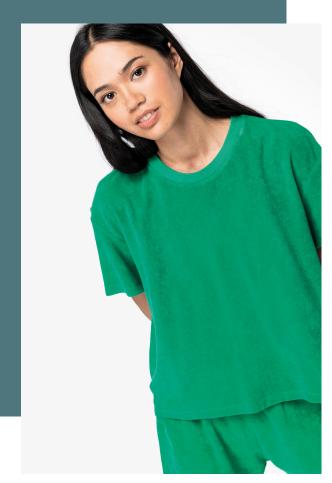

## **Eco-friendly ladies' Terry Towel** t-shirt

Comfortable and breathable towelling material.

No label: 100% customisable for your brand.

Made in Portugal.

 $80\ \%$  organic cotton /  $20\ \%$  post-consumer recycled polyester. Made in Portugal. Combed cotton. Towelling material. Oversize fit with dropped shoulders. Side stitching. Enzyme washed. 1 x 1 ribbed neckline. Inner taped neck in main material. Half-moon on back. Side slits with inner herringbone finish. Twin needle finish at cuffs and hem.

#### **Colours**

Brook Green

Candy

Malachite

Blue