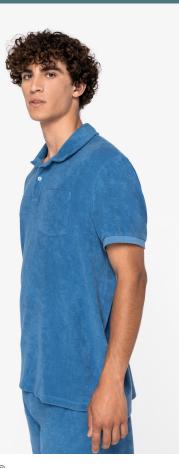

## **Eco-friendly men's Terry Towel polo** shirt

Comfortable and breathable towelling material.

No label: 100% customisable for your brand.

Grammage

210 gsm

 $\boxtimes$ 

ORGAN/

°01107

Made in Portugal. 80 % organic cotton. 20 % post-consumer recycled polyester. Combed cotton. Towelling material. Straight fit. Chest pocket. Enzyme washed. Two-button placket. Inner taped neckline with herringbone. Side slits with inner herringbone trim. 1 x 1 rib cuffs. Half-circle in the back.