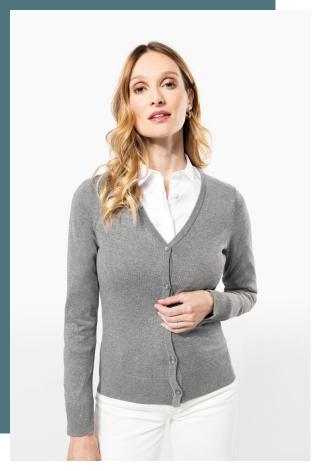

## Women Supima® cardigan

Extra-long fibre Supima® cotton for a silky texture.

Machine washable for easy care.

Straight fit for a chic, understated style.

100% cotton Supima®. Combed cotton. Gauge 12. Superior quality fabric. Fully-fashioned: knitted in shape and assembled on a knitting machine. Neckline, wrist cords and hem, 1x1 rib. Buttonhole with plastic buttons.