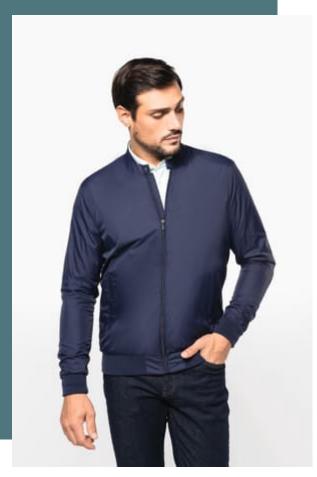

# Men's lightweight jacket

Lightweight men's jacket with a casual, urban look.

The double collar provides extra warmth as well as being stylish.

100% polyamide. Zip fastening with metal zip and press stud collar. Side pockets with press stud fastening. Double collar with inner neckline in 1x1 rib, elasticated cuffs and hem 1x1 rib (97% polyester/3% elastane). Hanging loop inside neckline. Tunnelled seam inside sleeves and armholes for a quality finish. Ruffled inner lining at the upper back with a patch for easy decoration access. Personalisation zip inside chest. No brand label, only size tag for easy decoration access.