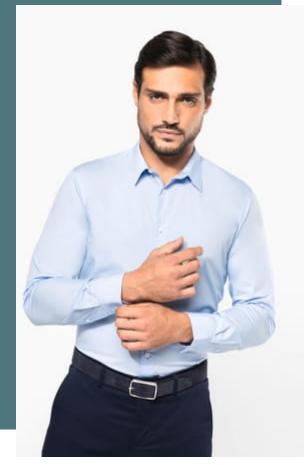

# Men's long-sleeved poplin shirt

Premium quality shirts made of poplin fabric.

Cutaway collar with removable stays.

Hem gussets, small fabric triangles that connect the front and back of the shirt.

100% organic cotton. Poplin fabric. French collar with removable frame. Mother of pearl buttons. Upper back panel. 2-button right-angle cuffs. Inserts on the sides. No brand label, only size label for easy decoration access.

### Colours

Essential Sky Blue